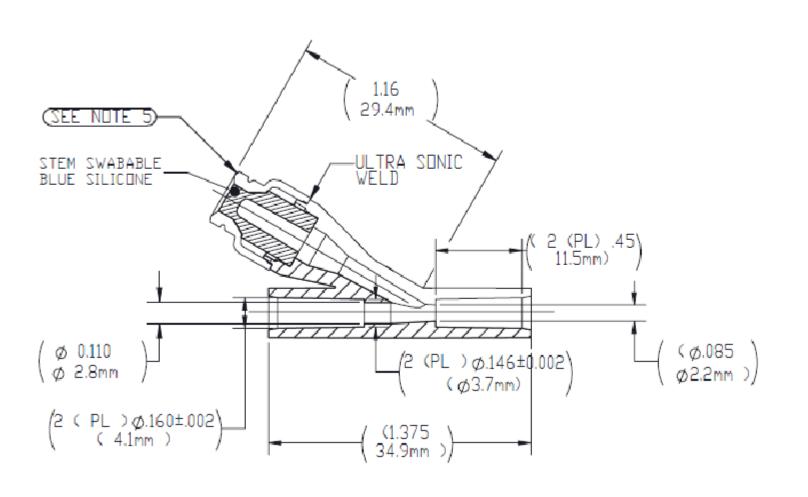

## NDTES:

- CLEAR COPOLYESTER
- 2. CRITICAL DIMENSIONS ARE CIRCLED AND SUBJECT TO INSPECTION.
- 3. DIMENSIONS IN PARENTHESES ARE REFERENCE ONLY.
- 4. ALL DIMENSIONS ARE IN INCHES WITH THE NOMINAL DIMENSIONS IN MILLIMETERS BELOW.
- 5. LUER COMPATIBLE WITH ISO594-2.

## VALVE SPECIFICATION:

PRIMING VOLUME: 0.19 ML ( FOR ENTIRE CONNECTOR ).

BACK PRESSURE: > 30 PSI, REF. (2.1 BAR). ( 40 PSI NOMINAL ) .

FLOW RATE: 360 ML/ MIN. ( 21,000 ML/HR ) @ 1 PSI, (0.07 BAR) ( 30 INCHES HEAD HEIGHT).

BIOCOMPATABILITY: PASSES ISO 10993, PART 1.

MATERIALS: ALL MATERIALS ARE GAMMA RESISTANT, MEET USP CLASS VI; ARE DEHP, AND LATEX FREE.

POTENTIAL STERILIZATION: ETO; AND GAMMA, BASED ON RAW MATERIAL SPECIFICATIONS.